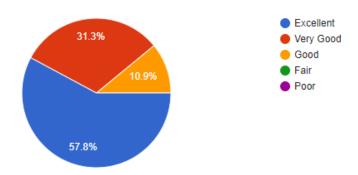

## 22. Your communication with the CIT staff so far has been:

#### 121 responses